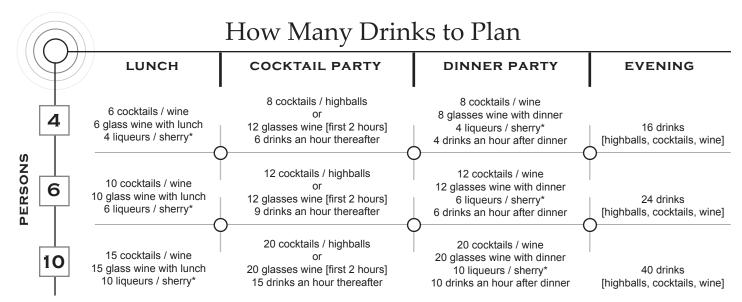

E | 2CI AIIIA21 |

| BOTTLES   | _ 1 | 2  | 4   | 6   | 8   | 10  | 12  |   |
|-----------|-----|----|-----|-----|-----|-----|-----|---|
| 750 ML.   | 5   | 10 | 20  | 30  | 40  | 50  | 60  |   |
| LITER     | 6   | 13 | 27  | 40  | 54  | 67  | 81  | ( |
| 1.5 LITER | 10  | 20 | 40  | 60  | 81  | 101 | 121 |   |
| 3 LITER   | 20  | 40 | 80  | 121 | 161 | 202 | 242 |   |
| 4 LITER   | 27  | 54 | 108 | 161 | 216 | 270 | 324 |   |

## How Many Bottles of Wine for Dinner

TABLE WINES, CHAMPAGNES, SPARKLING WINES [avg. 2 (4-5oz.) servings per person]

| PERSONS   | _ 4 | 6  | 8  | 10 | 12 | 20 |
|-----------|-----|----|----|----|----|----|
| 750 ML.   | 2   | 2* | 3* | 4  | 5  | 8  |
| 1.5 LITER | 1   | 1* | 2  | 2  | 2* | 4  |

<sup>\*</sup> additional bottle may be desirable to have on hand



<sup>\*</sup> additional bottle may be desirable to have on hand